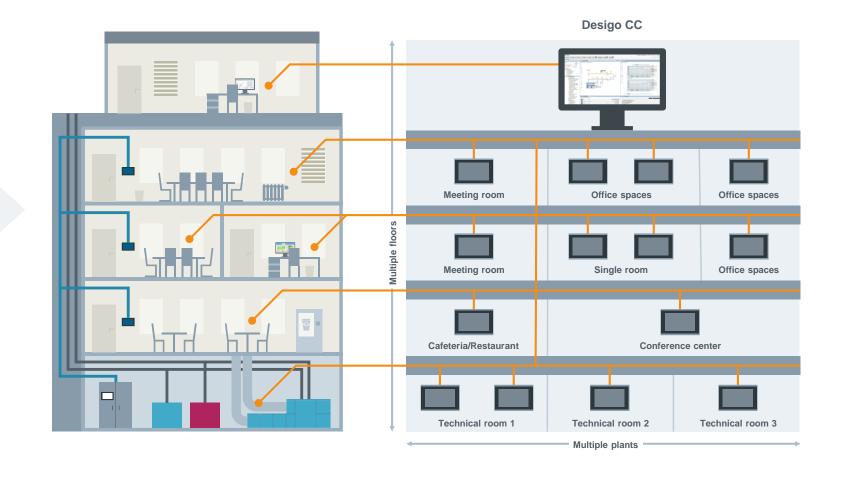

### Desigo Control Point is also suitable for use in large projects

### Desigo Control Point is also suitable for use in large projects

**Desigo Control Point** 

offers local and remote operation of rooms and plants in large projects, while Desigo CC is used for building management.

### **Desigo Control Point**

offers centralized operation in small to medium-sized buildings or decentralized operation of rooms and plants in large projects, while Desigo CC is used for centralized operation.