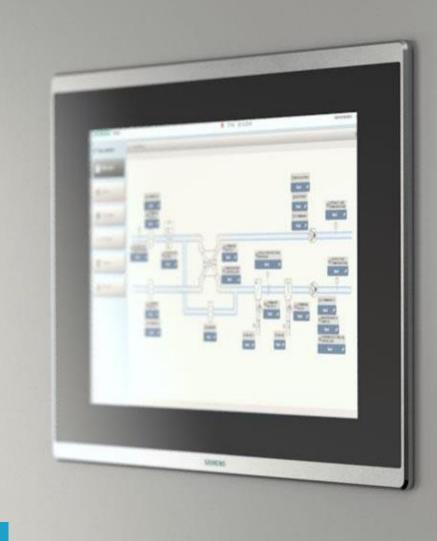

### Easily control your plant from the control cabinet

**Desigo Control Point** 

allows you to access your plant from touch panels on the control cabinet.

# Desigo Control Point is ready to operate and monitor the systems just in a few seconds