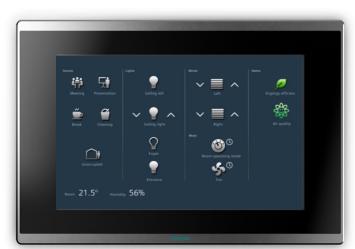

### Easily control the climate of any room

**Desigo Control Point** 

makes it easy to control blinds, climate and light whether it's a meeting room, office, conference room or event room

**Shading** 

**Temperature** 

Lighting

## End user room operation

- Control of lights, blinds, HVAC
- User interface based on standard or highly customized templates