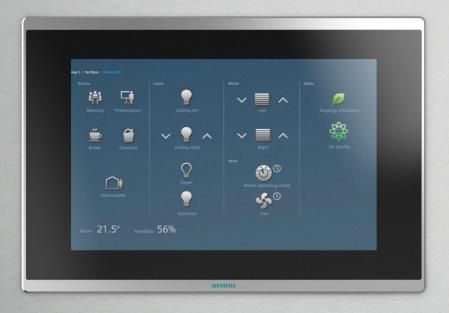

### Easily control your plant from any device

**Desigo Control Point** 

allows you to access your plant from anywhere.

**Shading** 

**Temperature** 

Lighting

### Easily control the climate of any room

**Desigo Control Point** 

makes it easy to control blinds, climate and light whether it's a meeting room, office, conference room or event room

**Shading** 

**Temperature** 

Lighting