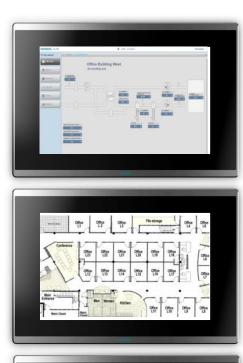

### Desigo Control Point is customizable for unique needs

### **Desigo Control Point**

has a customizable user interface for plant graphics, floor plans and dashboards.

**Plant graphics** 

Floor plans

**Dashboards** 