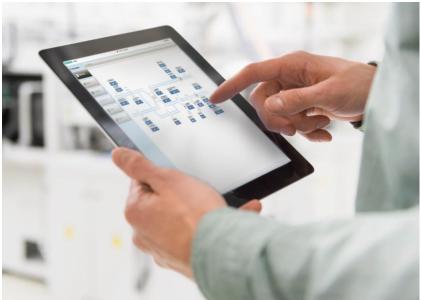

#### Flexible access from office and mobile devices

**Desigo Control Point** 

allows you to access your plant from your Web browser. You can monitor and optimize your plant from your office and mobile devices.