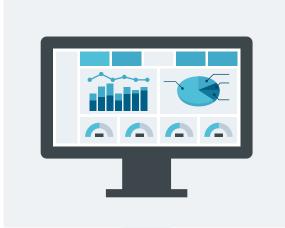

### **Energy monitoring**

 Energy dashboards for public engagement or technical monitoring