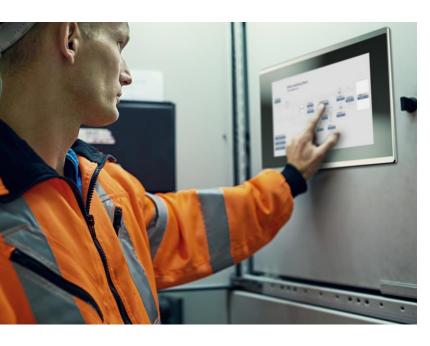

### Easily control your plant from the control cabinet

**Desigo Control Point** 

allows you to access your plant from touch panels on the control cabinet.