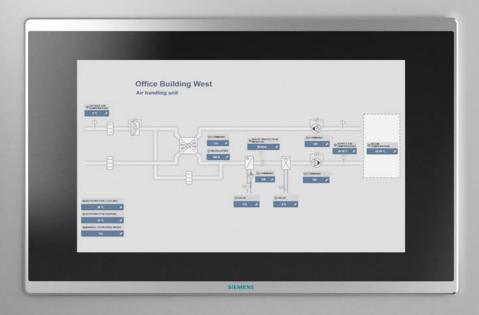

#### **Local plant operation**

- Alarming
- Scheduling
- Trending
- Plant graphics
- Generic operation

## Remote and local Web operation

- Web-based remote operation
- Alarm routing via e-mail
- Reports
- Exporting trend data

### **Energy monitoring**

 Energy dashboards for public engagement or technical monitoring