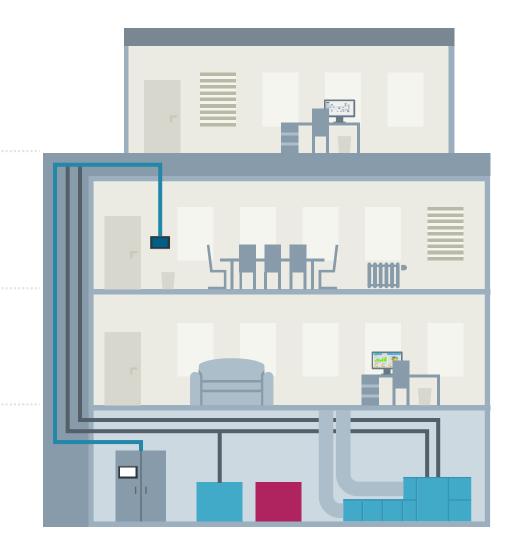

### Innovative operating and monitoring

**Desigo Control Point** 

is a consistent concept to simplify the operation and monitoring of heating, ventilation, air conditioning, lighting and shading.

### Easily control your plant from the control cabinet

**Desigo Control Point** 

allows you to access your plant from touch panels on the control cabinet.

# Desigo Control Point is ready to operate and monitor the systems just in a few seconds