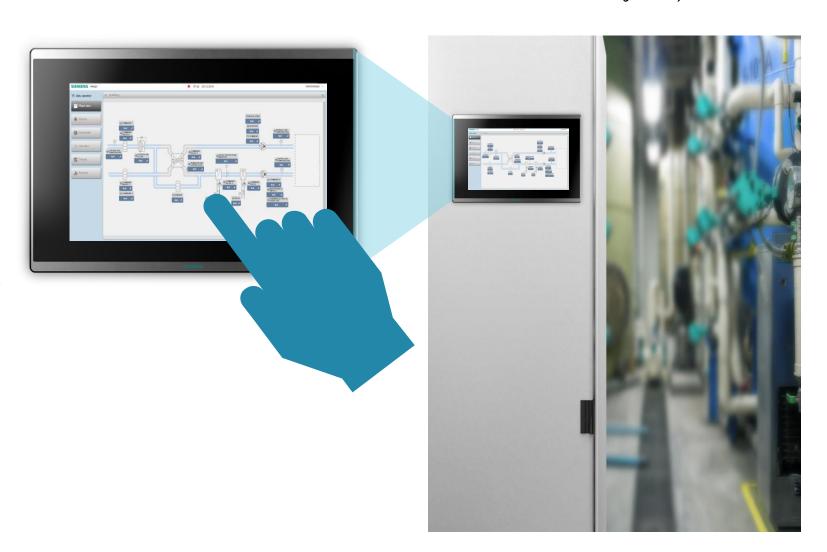

### Easily control your plant from the control cabinet

**Desigo Control Point** 

allows you to access your plant from touch panels on the control cabinet.