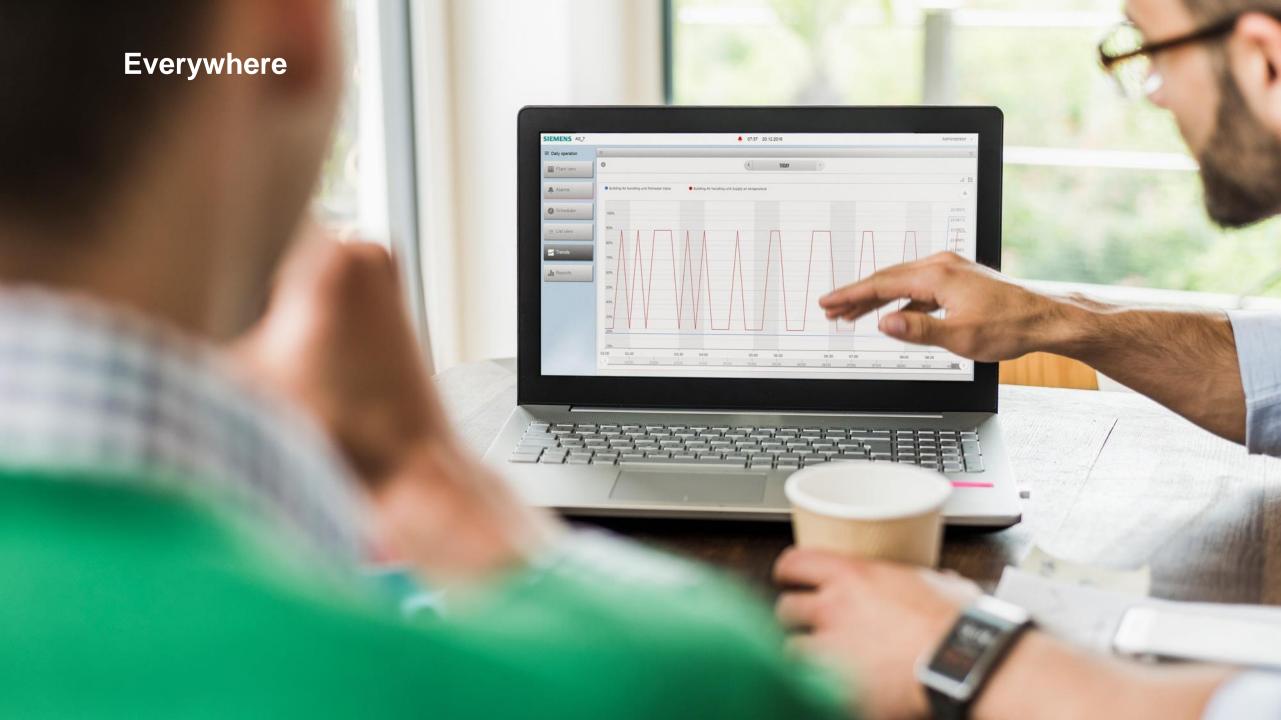

#### Flexible access from office and mobile devices

**Desigo Control Point** 

allows you to access your plant from your Web browser. You can monitor and optimize your plant from your office and mobile devices.

Office

**Mobile devices** 

© Siemens AG 2018