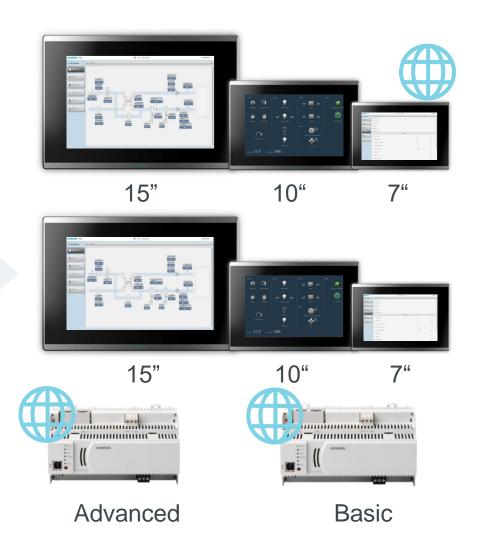

### The Desigo Control Point product portfolio

### **Desigo Control Point**

is comprised of touch panels and Web servers.

**BACnet touch panels** 

Touch panel clients

**BACnet Web** server