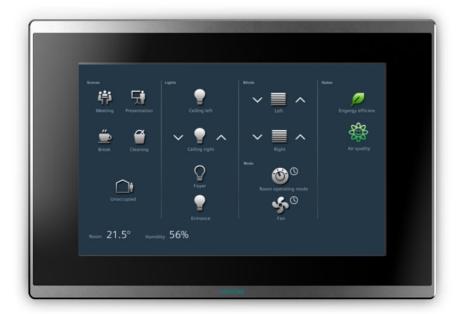

### **Desigo Control Point: One building, many use cases**

Simplified building management

**Intuitive room operation** 

**Easy monitoring of energy consumption** 

**User-friendly operation** and monitoring

### Innovative operating and monitoring

**Desigo Control Point** 

is a consistent concept to simplify the operation and monitoring of heating, ventilation, air conditioning, lighting and shading.

### Easily control the climate of any room

**Desigo Control Point** 

makes it easy to control blinds, climate and light whether it's a meeting room, office, conference room or event room

**Shading** 

**Temperature** 