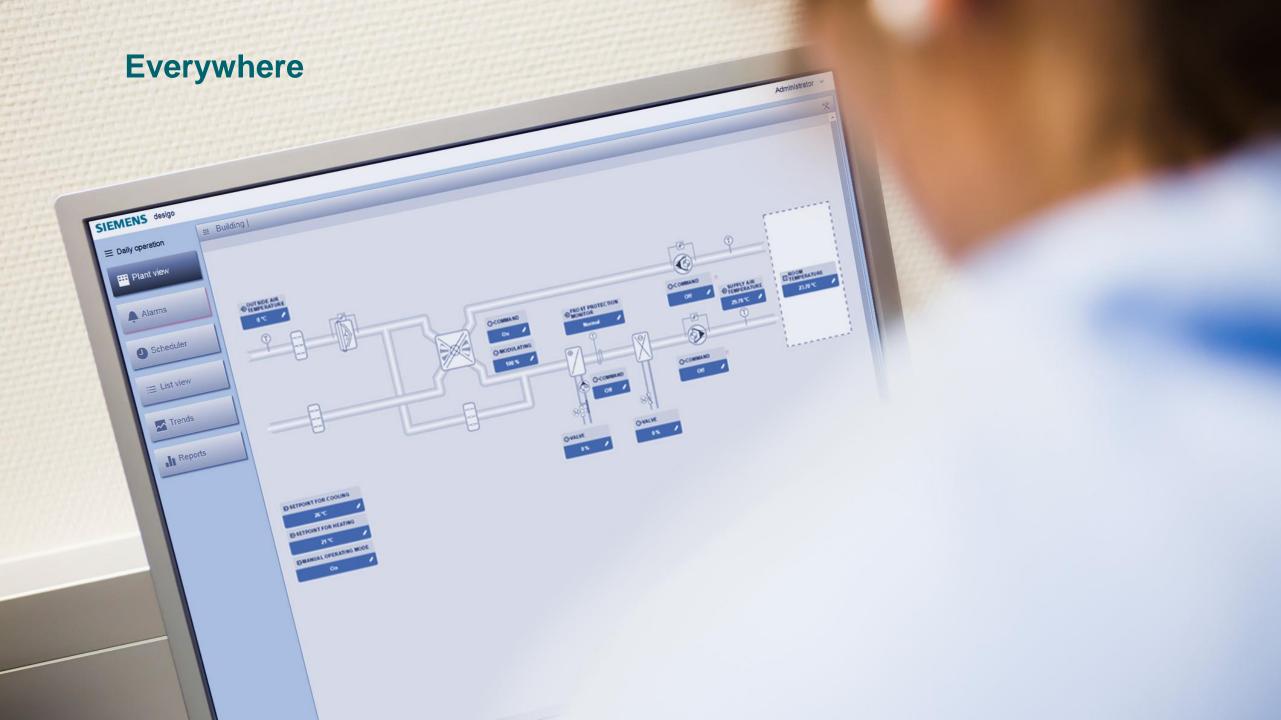

### Everywhere

### **Everywhere**

#### Flexible access from office and mobile devices

**Desigo Control Point** 

allows you to access your plant from your Web browser. You can monitor and optimize your plant from your office and mobile devices.