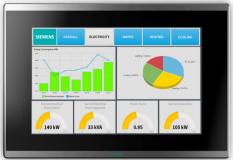

### **Energy monitoring**

 Energy dashboards for public engagement or technical monitoring

## End user room operation

- Control of lights, blinds, HVAC
- User interface based on standard or highly customized templates