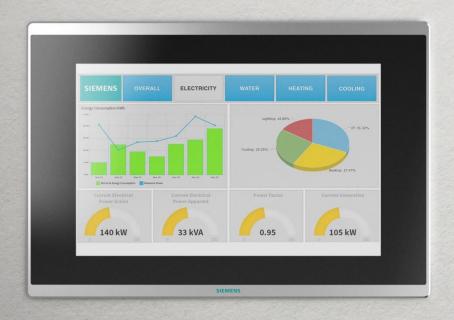

### **Energy monitoring**

 Energy dashboards for public engagement or technical monitoring