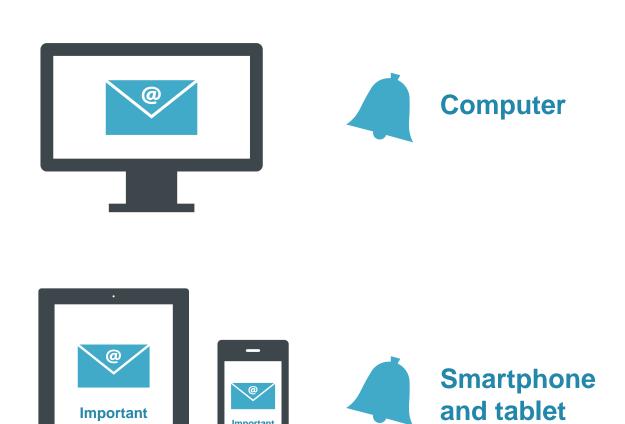

#### Flexible access from office and mobile devices

**Desigo Control Point** 

forwards alarms depending on priority.

**Alarm** 